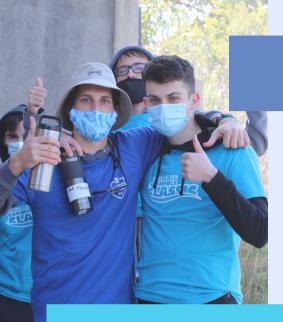

#### SIG PRIDE

Some of the brothers repping our badge for the first Friday of the academic year.