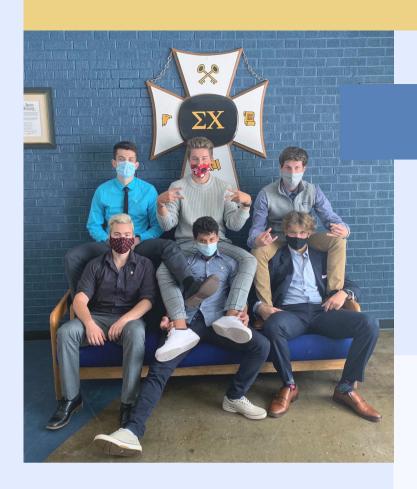

## ORDER OF OMEGA

Cogratulations to Noah Fish for being initiated into Order of Omega!

ORDER OF OMEGA