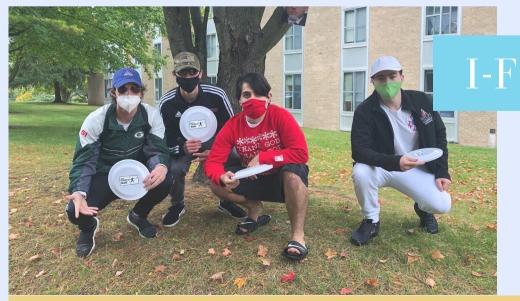

### I-F RELATIONS

Some of our brothers worked on InterFraternal Relatios by attending Theta Chi's frisbee golf event.